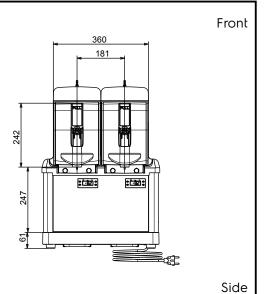

#### Electric

Supply voltage:

**560099 (SP2New)** 220-240 V/1 ph/50 Hz

Electrical power max.: 0.765 kW

**Key Information:** 

External dimensions, Width: 447 mm
External dimensions, Depth: 442 mm
External dimensions, Height: 613 mm
Net weight: 48 kg