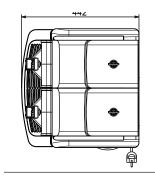

#### Electric

Supply voltage:

**560099 (SP2New)** 220-240 V/1 ph/50 Hz

Electrical power max.: 0.765 kW

**Key Information:** 

External dimensions, Width: 447 mm
External dimensions, Depth: 442 mm
External dimensions, Height: 613 mm
Net weight: 48 kg