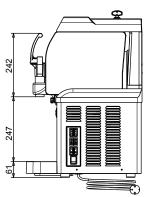

#### Electric

Supply voltage:

**560099 (SP2New)** 220-240 V/1 ph/50 Hz

Electrical power max.: 0.765 kW

**Key Information:** 

External dimensions, Width: 447 mm
External dimensions, Depth: 442 mm
External dimensions, Height: 613 mm
Net weight: 48 kg